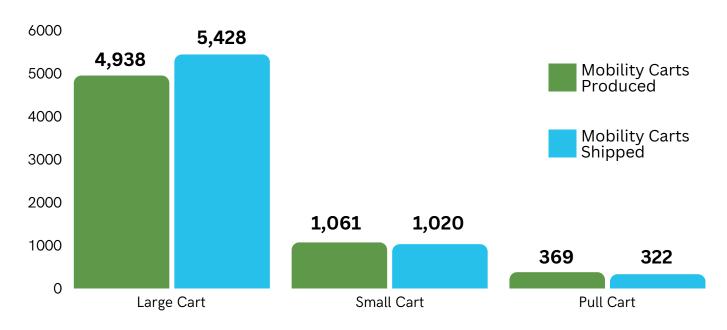

## **BY THE NUMBERS 2024**

Carts Shipped Exceed Carts Produced Based on Previous Inventory

### MOBILITY CARTS PRODUCED AND SHIPPED

Carts Shipped Exceed Carts Produced Based on Previous Inventory