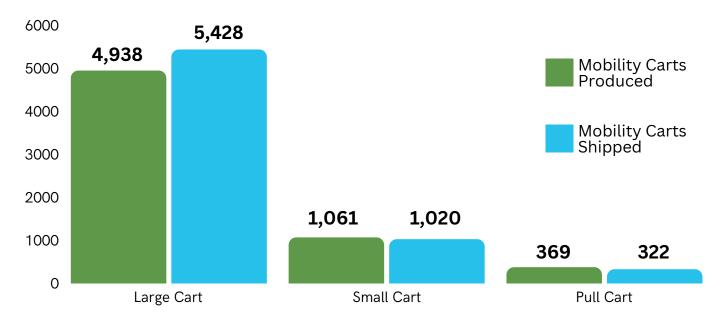

## **BY THE NUMBERS 2024**

Carts Shipped Exceed Carts Produced Based on Previous Inventory

### MOBILITY CARTS PRODUCED AND SHIPPED

Carts Shipped Exceed Carts Produced Based on Previous Inventory