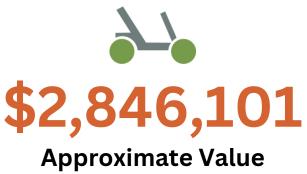

## **BY THE NUMBERS 2024**

U.S. 19 **Affiliates Overseas** )4 Volunteers 550+ **Affiliates** Globally 90,860 Volunteer Distribution 84 Hours **Partners** \$2,846,101

Approximate Value of Carts Made

| 5,938                     |
|---------------------------|
| Mobility Carts<br>Shipped |

U.S. 19 Affiliates

Overseas J<mark>2</mark> Affiliates

Distribution **Partners** 

**117** Countries Reached

550+ Volunteers

Globally

of Carts Made