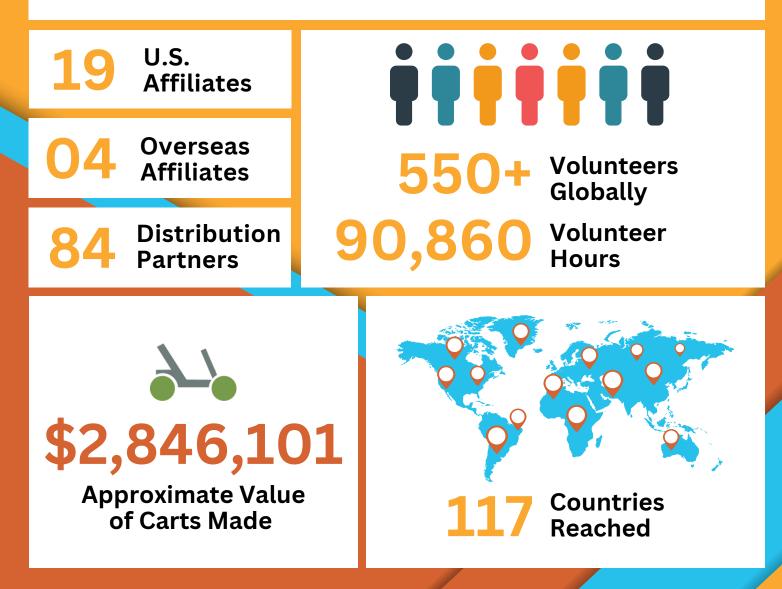

## **BY THE NUMBERS 2024**

U.S. 19 **Affiliates Overseas** )4 Volunteers 550+ **Affiliates** Globally 90,860 Volunteer Distribution 84 Hours **Partners** \$2,846,101

Approximate Value of Carts Made

| 5,938                     |
|---------------------------|
| Mobility Carts<br>Shipped |

U.S. 19 Affiliates

Overseas J<mark>2</mark> Affiliates

Distribution **Partners** 

**117** Countries Reached

550+ Volunteers

Globally

of Carts Made