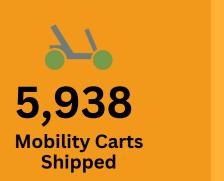

## **BY THE NUMBERS 2024**

U.S. 19 **Affiliates Overseas** )4 Volunteers 550+ **Affiliates** Globally 90,860 Volunteer Distribution 84 Hours **Partners** \$2,846,101

Approximate Value of Carts Made

| 5,938                     |
|---------------------------|
| Mobility Carts<br>Shipped |