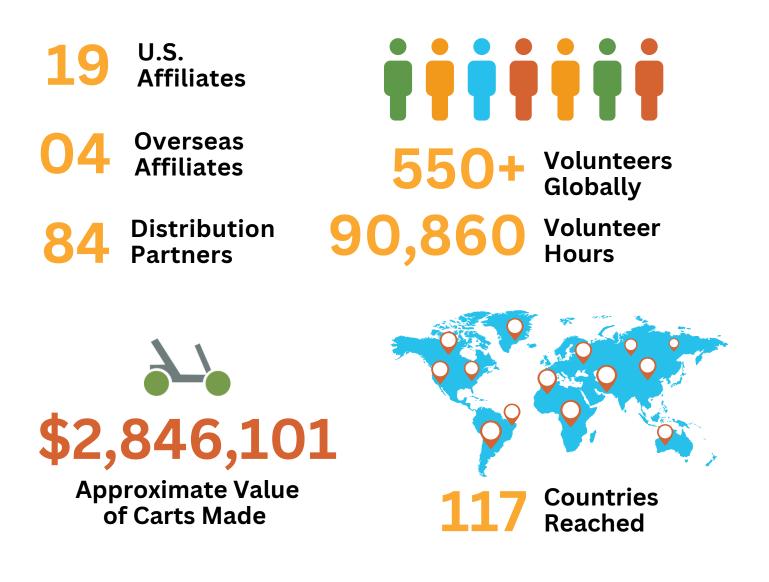

## **BY THE NUMBERS 2024**

U.S. 19 **Affiliates Overseas** )4 Volunteers 550+ **Affiliates** Globally 90,860 Volunteer Distribution 84 Hours **Partners** \$2,846,101

Approximate Value of Carts Made

| 5,938                     |
|---------------------------|
| Mobility Carts<br>Shipped |

U.S. 19 Affiliates

Overseas J<mark>2</mark> Affiliates

Distribution **Partners** 

**117** Countries Reached

550+ Volunteers

Globally

of Carts Made