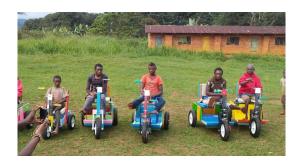

MI - Saline

## **Donate today:**

Please print the form below, fill out, and mail with your check.

## **Mobility Worldwide® MI-Saline**

7055 Stony Creek Rd.

Ypsilanti, Michigan 48197

Make sure you keep a copy for yourself. Mobility Worldwide operates as tax-exempt 501(c) (3) under the U.S. Internal Revenue Code. U.S. donors may be able to take a federal tax deduction. Mobility Worldwide MI-Saline has received 501(c)(3) exempt status. Our EIN is 46-4041459.

| Your Name:                                                                                    |      |
|-----------------------------------------------------------------------------------------------|------|
| Address 1:                                                                                    |      |
| Address 2: