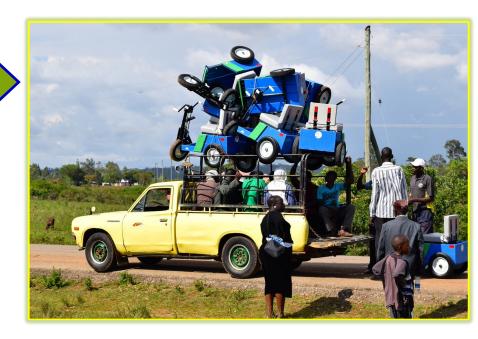

# Loaded With mobility

could start a business

150 distributed thru Kenya Relief

THANKS TO ALL WHO SUPPORT THE PET PROJECT — THESE CARTS BRING MOBILITY. LOVE AND HOPE.