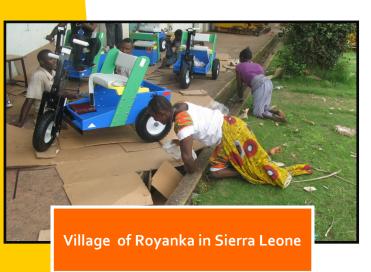

and

donate

wood & storage

**Two brave** ladies crawled 3 miles to receive a PET

After raising the funds at their annual auction and other fundraisers, Second CRC of Pella assembled and boxed 40 Carts.

Thank you!