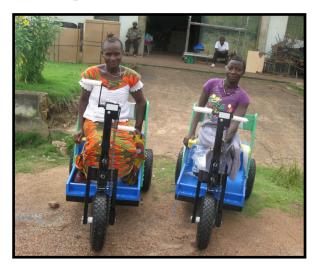

and

donate

wood & storage

**Two brave** ladies crawled 3 miles to receive a PET

After raising the funds at their annual auction and other fundraisers, Second CRC of Pella assembled and boxed 40 Carts.

Thank you!