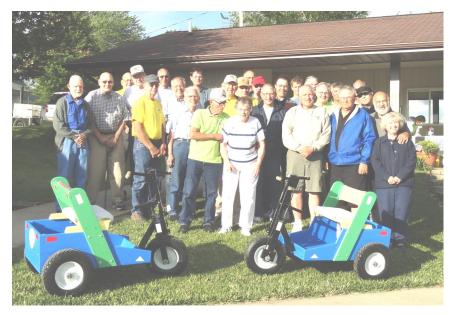

## Thankful Hearts for Volunteers

Volunteers were celebrated with a picnic supper on June 26. Guest speaker was Larry Hills from Penney Farms, FL, who is the

Farm Credit Services Group of Ottumwa funded and built 12 units on Sept. 13. With that build #700 was packed for shipping.